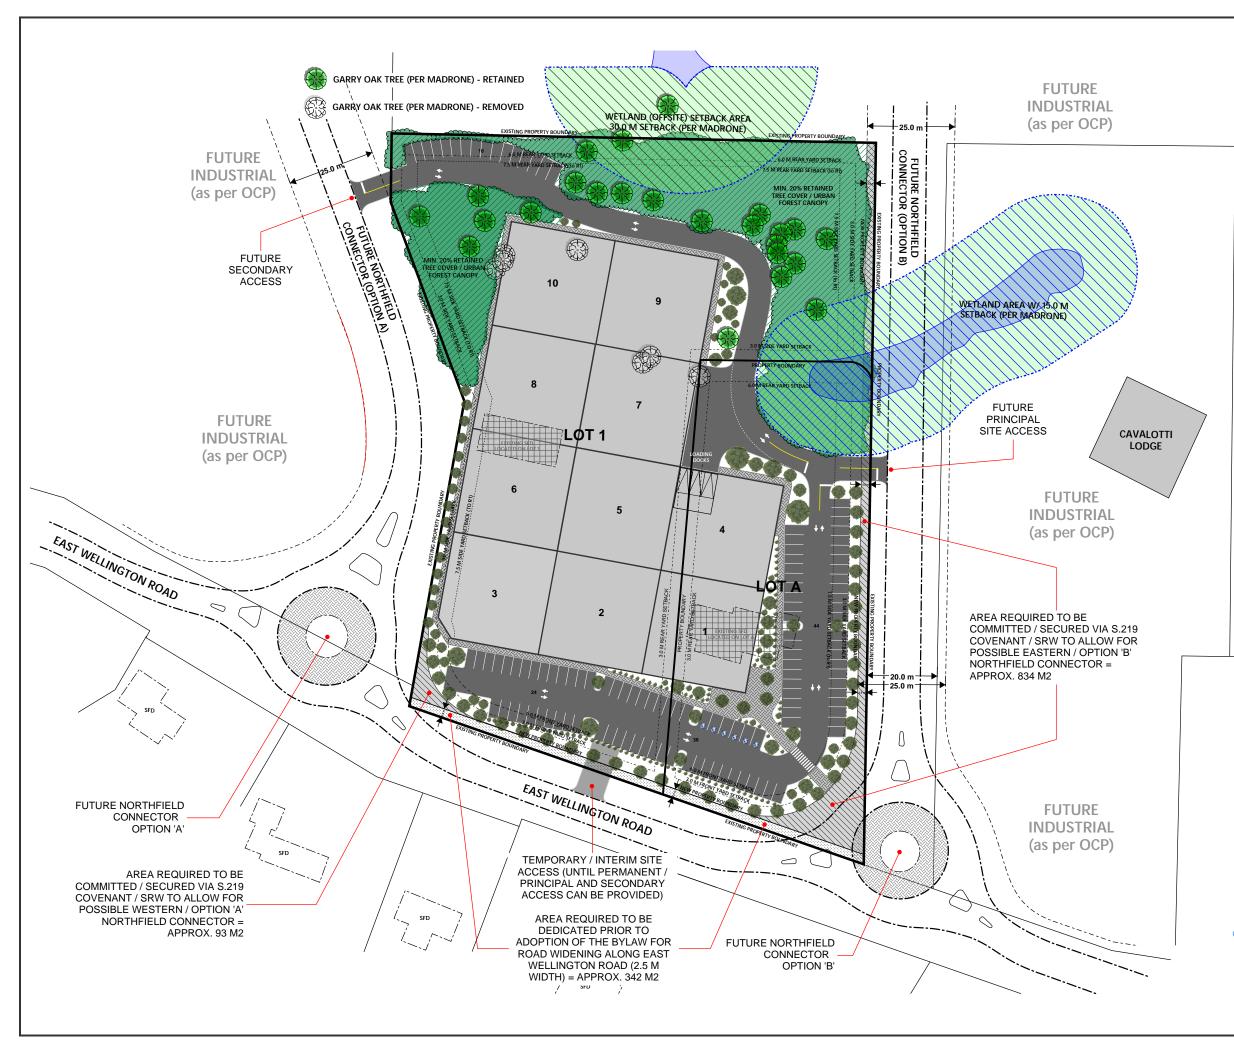

## 2086 / 2090 EAST WELLINGTON ROAD DEVELOPMENT CONCEPT

## CLIENT: 2779022 ONTARIO INC.

## **PROJECT DATA:**

CIVIC ADDRESS: 2086 & 2090 EAST WELLINGTON ROAD

LEGAL DESCRIPTION:

LOT A, SECTIONS 14 AND 15, RANGE 7, MOUNTAIN DISTRICT, PLAN VIP54044

LOT 1, SECTION 14 AND 15, RANGE 7, MOUNTAIN DISTRICT, PLAN 20112 EXCEPT PLAN 20182, 21299 AND VIP54044

JURISDICTION: CITY OF NANAIMO

LOT AREA: TOTAL: 23,210.14 M2 (2.32 HA / 5.73 ACRES)

LOT A: 7,046.08 M2 (0.704 HA / 1.74 ACRES

LOT 1: 16,164.06 M2 (1.616 HA / 3.99 ACRES)

OCP DESIGNATION: INDUSTRIAL

ZONING (CURRENT): AR1 - RURAL RESOURCE

ZONING (PROPOSED): 13 - HIGH TECH INDUSTRIAL

0 5 10 15 20 30 40 50 SCALE: (M)

File: 21-10 (EWR) Drawn By: SWM Date: 2022-08-11 Version: 21-10-04

NOTE: THIS PLAN IS CONCEPTUAL AND PROVIDED FOR ILLUSTRATIVE PURPOSES. ALL PLANS AND PROPOSALS ARE PRELIMINARY AND SUBJECT TO CHANGE